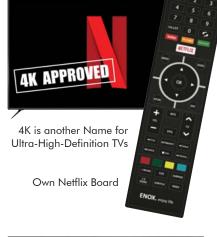

## **Specifications**

- Own Netflix Board
- 75 inch Display
- 2\* 10W Speaker Output

#### **General Features**

- DVB-T2/T/C
- SMART TV ■ HDR TV
- CI+
- Dolby Digital
- ARC
- CEC
- PVR
- Sleep Timer
- No Signal Shut Down
- Quantum Dot Technology
- Video Processing: Improve contrast, shadowdetail and color accuracy
- Support NETFLIX and YouTube 4K sources
- OSD Language