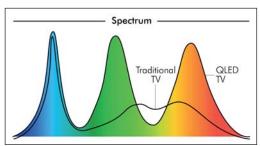

#### Display

- QLED High Grade DisplayResolution: 3840 x 2160
- Brightness: 500nits
- Dynamic Contrast Ratio: 10000:1
- Display Colors: 1.07BRefresh Rate: 60Hz
- Viweing Angle (H/V): 178/178
- Response Time: 8ms
- Anti-glare

#### **General Features**

- DVB-T2/T/C
- SMART TV ■ HDR TV
- CI+
- Dolby Digital
- ARC
- CEC
- PVR
- Sleep Timer
- No Signal Shut Down
- Quantum Dot Technology
- Video Processing: Improve contrast, shadowdetail and color accuracy
- Support NETFLIX and YouTube 4K sources
- OSD Language